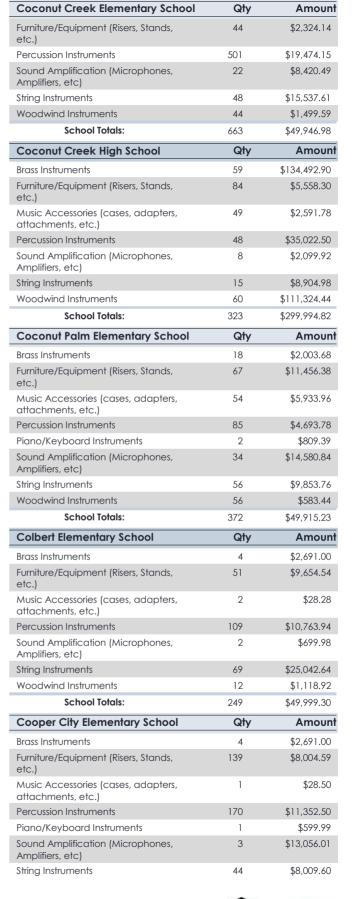

The music instruments and music equipment have been placed into categories so that we can show you the quantity and dollar amounts of the music orders for each school. For a detailed list of the instruments and equipment, please follow this link: