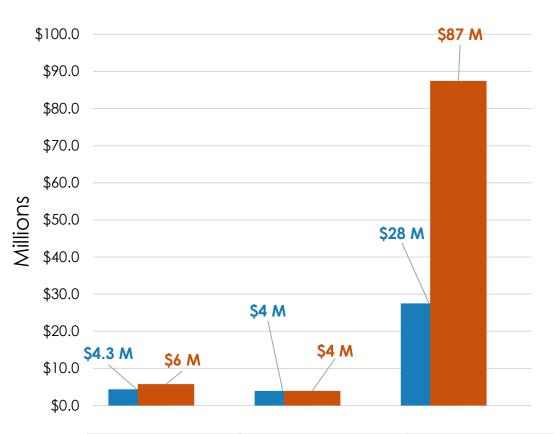

## Supplier Diversity Outreach Program

The chart below represents SMWB Participation Commitments, a snapshot comparison of Q4 FY'17, FY'18 and FY'19

|                              | Q4 FY'17    | Q4 FY'18    | Q34 FY'19    |
|------------------------------|-------------|-------------|--------------|
| TOTAL M/WBE<br>COMMITMENT \$ | \$4,387,366 | \$3,937,900 | \$27,520,240 |
| TOTAL CONTRACT<br>VALUE \$   | \$5,779,075 | \$3,937,900 | \$87,424,996 |
| TOTAL M/WBE<br>COMMITMENT %  | 76%         | 100%        | 31%          |

## Supplier Diversity Outreach Program

| FY '19                               |                 |              |                 |                 |
|--------------------------------------|-----------------|--------------|-----------------|-----------------|
| Ethnicity and Gender                 | FY'19 Q1        | FY'19 Q2     | FY'19 Q3        | FY'19 Q4        |
| African American S/MBE               | \$3,644,173.54  | \$557,337    | \$1,312,847.00  | \$55,357.51     |
| African American S/M/WBE             | \$0.00          | \$220,935    | \$4,937,881.88  | \$946,527.92    |
| Women Business Enterprise S/WBE      | \$2,858,105.92  | \$1,423,805  | \$2,764,773.00  | \$632,524.00    |
| Asian Pacific American S/MBE         | \$14,250.00     | \$287,000    | \$558,731.84    | \$0.00          |
| Hispanic American S/MBE              | \$5,467,970.87  | \$4,857,831  | \$9,043,419.00  | \$422,049.00    |
| Hispanic American S/M/WBE            | \$2,121,160.93  | \$2,229,267  | \$13,158,858.00 | \$13,003,694.52 |
| Sub-Continent Asian American S/MBE   | \$191,250.00    | \$438,200    | \$0.00          | \$12,460,087.00 |
| Sub-Continent Asian American S/M/WBE | \$432,600.00    | <b>\$</b> 0  | \$0.00          | \$0.00          |
| TBD                                  | \$537,540.00    | <b>\$</b> 0  | \$0.00          | \$0.00          |
| Total by Ethnicity/Gender \$         | \$15,267,051.27 | \$10,014,375 | \$31,776,510.72 | \$27,520,239.95 |
| Total Contract Amount \$             | \$35,413,221.59 | \$24,010,879 | \$70,233,237.00 | \$87,424,996.10 |
| Total M/WBE Commitment %             | 43%             | 42%          | 45%             | 31%             |