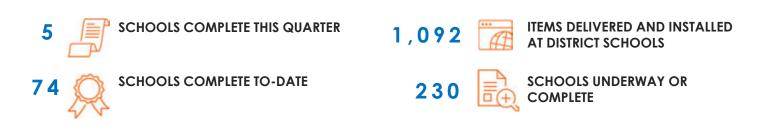

e Primary Renovations as of June 30, 2019 and key performance indicators.





#### **KEY PERFORMANCE INDICATORS (KPI'S)**

| 31 schools | Design Complete                |
|------------|--------------------------------|
| 11 schools | Advertise for Contractor       |
| 15 schools | Contractor Selected            |
| 21 schools | Approval to Begin Construction |







## Facilities

## SINGLE POINT OF ENTRY (SPE)

**SPE** remains a priority in every school throughout Broward County. As of the quarter ending June 30, 2019, the vast majority of projects are complete, with all remaining projects anticipated to be finished before students return for school.

#### SINGLE POINT OF ENTRY SUMMARY



Comparison of previously reported data: December 31st, 2018

## School Choice Enhancements (SCEP)











## **Budget Activity**

With this FY19 Q4 report, the SMART Program is in the 5th year. This quarterly report includes **financial details for all of the projects in the SMART Program.** As SMART Program projects are being completed these projects are highlighted in the Completed and Meets Standard - Budget Activity Report. The remaining balance for all of the Completed and Meets Standard Projects will be held until the School Board approves how the funds will be re-prioritized for other SMART Program Needs. There may be some additional financial activity on these projects as the final payments are made and all of the purchase orders are closed-out.



The financial life-cycle of a project starts when the project is **financially active**.

At the end of the implement improvement