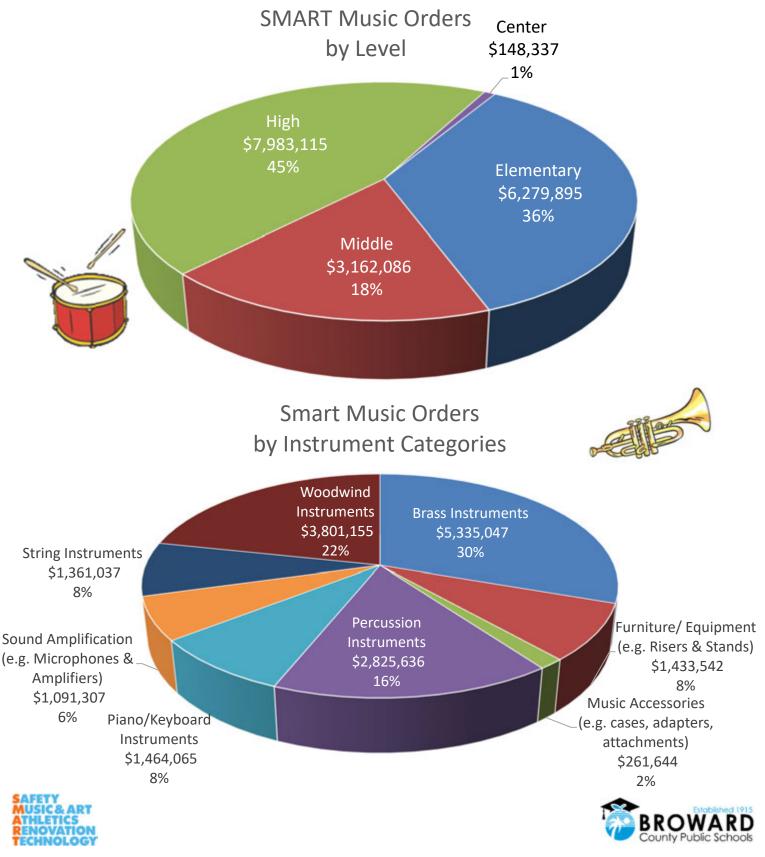

The music instruments and music equipment have been placed into categories so that we can show you the quantity and dollar amounts of the music orders for each school. For a detailed list of the instruments and equipment, please follow this link:

#### Music Equipment Ordering Status For Quarter Ended June 30, 2019

|            | Current Quarter (June 30 <sup>th</sup> ) |                       | Previous Quarte     | er (March 31 <sup>st</sup> ) |
|------------|------------------------------------------|-----------------------|---------------------|------------------------------|
| Status     | Quantity<br>Ordered                      | Quantity<br>Delivered | Quantity<br>Ordered | Quantity<br>Delivered        |
| Elementary | 46,933                                   | 45,203                | 46,597              | 45,142                       |
| Middle     | 3,902                                    | 3,771                 | 3,902               | 3,771                        |
| High       | 8,511                                    | 7,962                 | 8,586               | 7,900                        |
| Center     | 589                                      | 492                   | 589                 | 492                          |
| Total      | 59,935                                   | 57,428                | 59,674              | 57,305                       |