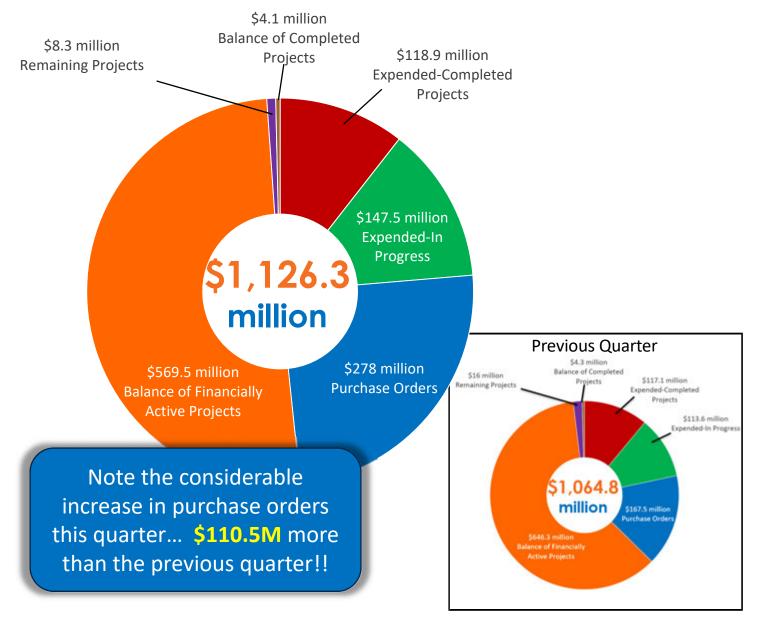

## **Budget Activity**

The District is continuing to make significant progress toward implementing all of the SMART Program projects. Every month more projects are moving into the financially active category, and the expenditures continue to increase as more projects are moving through the design phases, entering construction, and payments are being made to contractors. Additionally, there is only \$8.3 million of the \$1 billion program that does not have some financial activity. These Remaining Projects are mostly the Year-5 School Choice Enhancement Projects that will be underway soon.

The following charts demonstrates the financial progress made in the SMART Program through the end of the third quarter of fiscal year 2019.