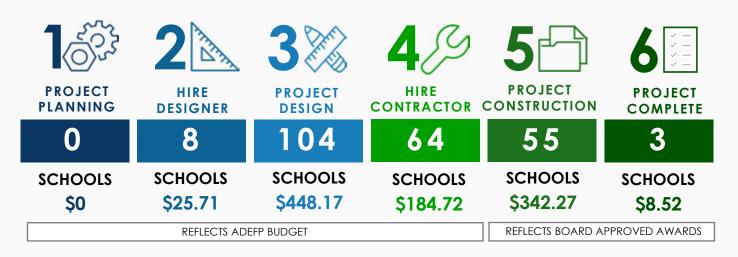

## **PRIMARY** RENOVATIONS

During the quarter ending June 30, 2019, **55 schools totaling \$342 million** are currently in Construction, and **64 schools** are transitioning out of the Hire Contractor phase.

The following chart represents the various phases of schools with active Primary Renovations as of June 30, 2019 and key performance indicators.

#### **KEY PERFORMANCE INDICATORS (KPI'S)**

| 31 schools | Design Complete                |
|------------|--------------------------------|
| 11 schools | Advertise for Contractor       |
| 15 schools | Contractor Selected            |
| 21 schools | Approval to Begin Construction |