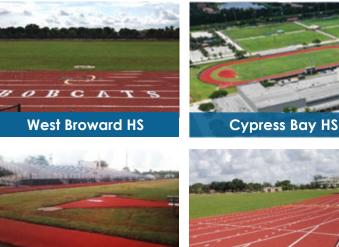

## Athletics:

The SMART Program Athletics initiatives have reached a significant moment, with all but zero project having reached official completion.

#### All SMART athletic track projects

(15 tracks – 3 middle schools and 12 high schools) have been complete as of September 30, 2018.

The **29 out of 30 High Schools** have completed all weight rooms upgrades.