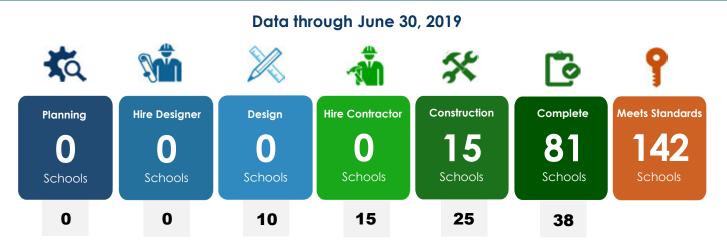

## SINGLE POINT OF ENTRY (SPE)

**SPE** remains a priority in every school throughout Broward County. As of the quarter ending June 30, 2019, the vast majority of projects are complete, with all remaining projects anticipated to be finished before students return for school.

#### SINGLE POINT OF ENTRY SUMMARY

Comparison of previously reported data: December 31st, 2018