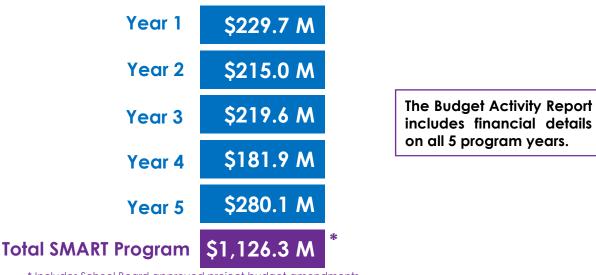

## SMART Program Budget By Program Year

## **Budget Activity**

THE DISTRICT COMMITTED TO SET ASIDE \$225 MILLION in funding to mitigate potential funding risks in the SMART Program

| ART Pro | gram Re              | serve   | ADEFP FY1E             |                  | Distric            | Education<br>Appropr | ations  | :s Plan    |            |            | <ul> <li>(i)</li> </ul> |
|---------|----------------------|---------|------------------------|------------------|--------------------|----------------------|---------|------------|------------|------------|-------------------------|
|         |                      |         |                        |                  | Fryner<br>Fry 2017 | FY 2018              | FY 2819 | FY 2020    | FY 2021    | FY 2022    | Total                   |
|         |                      |         | Appropriations         |                  |                    |                      |         |            |            |            | 220223                  |
|         |                      |         | COPs Debt Service      | * \$             |                    | \$ 140,001           | 100,078 | \$ 105,005 | \$ 109,792 | \$ 170,018 | \$ 813,407              |
|         | -                    |         | Equipment & Build      | to Leases        |                    | 17,119               | 14,813  | 11,430     | 11,442     | 18,798     | 71,300                  |
|         |                      |         | Facilities / Capital S | alaries          |                    | 15,200               | 15,200  | 15,200     | 15,200     | 15,200     | 76,000                  |
|         |                      |         | Quality Assurance      |                  |                    | 170                  | 179     | 170        | 170        | 170        | 850                     |
|         | 6                    |         | Maintenance            |                  | 504                | 66.000               | 64,000  | 94,000     | 64,000     | 64,000     | 122,594                 |
|         |                      |         | Facility Projects      |                  | 22,750             | 7.300                |         |            | 0          |            | 30,050                  |
|         |                      |         | SMART Program          |                  | 537,874            | 138.688              | 178,842 |            | 0          |            | 855.444                 |
|         |                      |         | SAMAT Program R        | eserve           | 71.042             | 658                  | 18.354  | 59,839     | 99,807     | 0          | 219,700                 |
|         |                      |         | Charter Schools - 5    | tate PECO        |                    | 8,319                | 8.319   | 6,319      | 8,319      | 8,319      | 41,595                  |
|         |                      |         | Charter Schools - L    | ocal Milage      | 0                  | 12,711               | 13,863  | 18,211     | 18,834     | 24,067     | 86,676                  |
|         |                      |         | Dated Provides         |                  | 38,448             | 22,339               | 0       | 0          | 0          |            | 60,785                  |
|         |                      |         | Unafocated (P119-      | FY(22)           | 22.071             | 0                    | 0       | 0          | 0          | 84,700     | 106,771                 |
|         | Carryover<br>FY 2017 | FY 2018 | (in th<br>FY 2019      | ousands<br>FY 20 | .,                 | FY 2                 | 021     | FY         | 2022       |            | Total                   |
| erve    | 71,042               | 658     | 18,354                 | 59,              | 839                | 69                   | 9,807   |            | (          | D          | 219,7                   |