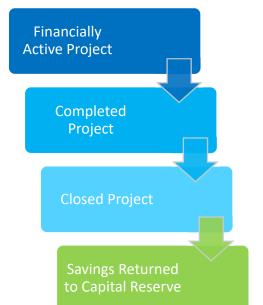

The financial life-cycle of a project starts when the project is **financially active**.

At the end of the implement improvements phase projects are marked as **complete**. These projects are in their final inspection for quality assurance, between substantial and final completion, which includes verification that the scope is completed according to approved specifications, final submittals of documents and closing out the vendor contract.

When all of the close-out steps are completed, final payments have been submitted to vendors, and all purchase orders have been reviewed and closed the project is **closed**.

After the project is closed, remaining funds are reported to the School Board and **returned to the District's Capital Reserve**.